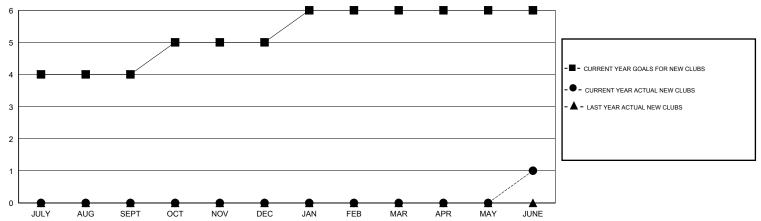

# **LOCATION MASSACHUSETTS**

 $\mathsf{GMT}\;\mathsf{CA}\;1$ 

|                          |                  | Clubs     |                  |                  |                          |                    | Members                             |                    |                  |
|--------------------------|------------------|-----------|------------------|------------------|--------------------------|--------------------|-------------------------------------|--------------------|------------------|
| RESULTS FOR 2014-2015    |                  |           |                  |                  | RESULTS FOR 2014-2015    |                    |                                     |                    |                  |
| QUARTER                  | NEW CLUB<br>GOAL | NEW CLUBS | DROPPED<br>CLUBS | NET<br>GAIN/LOSS | QUARTER                  | NEW MEMBER<br>GOAL | CHARTER AND<br>NEW MEMBERS<br>ADDED | DROPPED<br>MEMBERS | NET<br>GAIN/LOSS |
| JULY/AUG/SEPT            | 4                | 0         | 0                | 0                | JULY/AUG/SEPT            | 82                 | 23                                  | 43                 | -20              |
| OCT/NOV/DEC  JAN/FEB/MAR | 1<br>1           | 0<br>0    | 0<br>1           | 0<br>-1          | OCT/NOV/DEC  JAN/FEB/MAR | 28<br>10           | 41<br>24                            | 26<br>33           | 15<br>-9         |
| APR/MAY/JUNE             | 0                | 1         | 1                | 0                | APR/MAY/JUNE             | 8                  | 48                                  | 44                 | 4                |

### GOALS AND ACTUAL NEW CLUBS CUMULATIVE