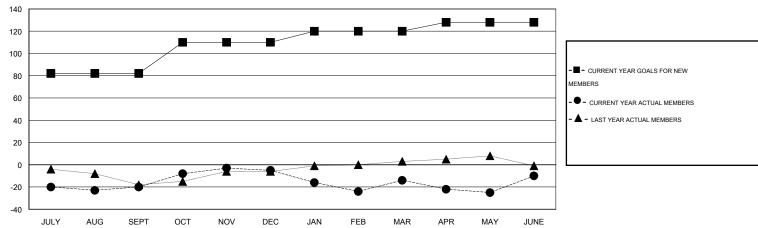

# **LOCATION MASSACHUSETTS**

 $\mathsf{GMT}\;\mathsf{CA}\;1$ 

|                          |                  | Clubs     |                  |                  |                          |                    | Members                             |                    |                  |
|--------------------------|------------------|-----------|------------------|------------------|--------------------------|--------------------|-------------------------------------|--------------------|------------------|
| RESULTS FOR 2014-2015    |                  |           |                  |                  | RESULTS FOR 2014-2015    |                    |                                     |                    |                  |
| QUARTER                  | NEW CLUB<br>GOAL | NEW CLUBS | DROPPED<br>CLUBS | NET<br>GAIN/LOSS | QUARTER                  | NEW MEMBER<br>GOAL | CHARTER AND<br>NEW MEMBERS<br>ADDED | DROPPED<br>MEMBERS | NET<br>GAIN/LOSS |
| JULY/AUG/SEPT            | 4                | 0         | 0                | 0                | JULY/AUG/SEPT            | 82                 | 23                                  | 43                 | -20              |
| OCT/NOV/DEC  JAN/FEB/MAR | 1<br>1           | 0<br>0    | 0<br>1           | 0<br>-1          | OCT/NOV/DEC  JAN/FEB/MAR | 28<br>10           | 41<br>24                            | 26<br>33           | 15<br>-9         |
| APR/MAY/JUNE             | 0                | 1         | 1                | 0                | APR/MAY/JUNE             | 8                  | 48                                  | 44                 | 4                |

#### GOALS AND ACTUAL MEMBERS CUMULATIVE

| DROPPED CLUBS: 2  DROPPED MEMBERS |     | 32 CLUBS OF 47 ADDED 1 OR MORE NEW MEMBERS | GENDER DISTRIBUTION           MALE         849 (65.06%)           FEMALE         456 (34.94%) |     |  |
|-----------------------------------|-----|--------------------------------------------|-----------------------------------------------------------------------------------------------|-----|--|
| DECEASED                          | 25  | CLICK HERE FOR HEALTH                      | FAMILY UNIT MEMBERS                                                                           | 151 |  |
| CLUB CANCELLED                    | 0   | ASSESSMENT DATA                            | FAMILY UNIT MEMBERS                                                                           | 74  |  |
| OTHER                             | 121 |                                            | HEAD OF HOUSEHOLD                                                                             |     |  |
| TOTAL                             | 146 |                                            | NON-HEAD OF HOUSEHOLD                                                                         | 77  |  |